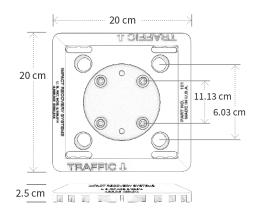

#### **Dimensions:**

Overall: 20cm x 20cm x 2.5cm Hole Pattern: 11.13 cm (Center to Center) Cap Screw Spacing: 6.03cm (Center to Center)

> PHONE: +1(210) 736-4477 FAX: +1(210) 734-6448

www.ImpactRecovery.com info@ImpactRecovery.com