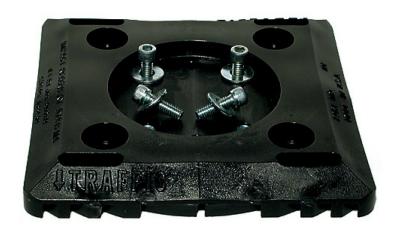

#### **FEATURES**

- Interchangeable Uprights
- Durable HDPE Plastic
- Resistant to UV Light, Ozone & Hydrocarbons
- Low-Profile Design
- Instantly Operational
- Installs Easily with anchors or epoxy

### **SPECIFICATIONS**

Material: High Density Polyethylene

Hardware: Zinc-plated, socket cap

screws and t-nuts

**Optional Stainless Steel Hardware:** Stainless steel screws and t-nuts

Colors: Black (Integral color)

# Installation:

- 4 anchors—Impact Traffic anchor kit (recommended)
- Epoxy

**Upright Support:** Supports all Impact Traffic uprights that utilize our *fixed* spring type.